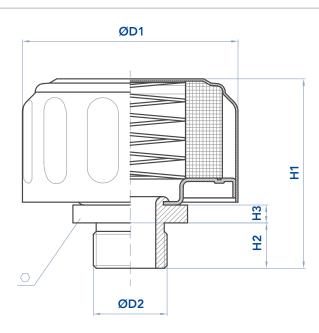

## **INSTALLATION DRAWING**

### **DIMENSIONS**

|                       | filtr.<br>µm | flow rate<br>(I/min) | D1 | D2       | $\bigcirc$ | H1 | H2 | Н3 |
|-----------------------|--------------|----------------------|----|----------|------------|----|----|----|
| CBA11B02CC<br>TM150B1 | 3            | 150                  | 47 | 1/4" BPS | 19         | 45 | 12 | 7  |
| CBA11B02PE<br>TM450B1 | 10           | 300                  | 47 | 1/4" BPS | 19         | 45 | 12 | 7  |
| CBA21B06CC<br>TM178B4 | 3            | 450                  | 76 | 3/4" BSP | 35         | 66 | 16 | 7  |
| CBA21B06PE<br>TM478B4 | 10           | 750                  | 76 | 3/4" BSP | 35         | 66 | 16 | 7  |