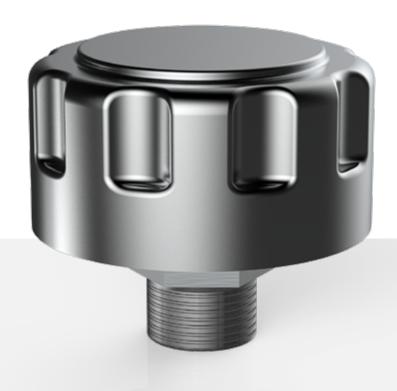

#### **DESCRIPTION**

Air breather, hand mounting

#### **MATERIALS**

Housing, flange and basket: zinc plated steel Cap: chrome plated Filter element ((not replaceable): Impregnated cellulose 3µm (Filtration degree in air) Polyurathan foam 10µm (Filtration degree in air)