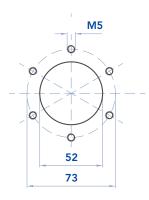

|
|   |   |   | 1 = NBR Nitrile            | 1   |                       |   |   |   |
|   |   | S | CONNECTION TYPE            |     | _                     |   |   |   |
|   |   |   | S = flange                 | S   |                       |   |   |   |
|   |   | S | PORT SIZE                  |     | _                     |   |   |   |
|   |   |   | S = DIN 24557/2            | S   |                       |   |   |   |
|   |   | 0 | PRESSURIZATION VALVE       |     |                       |   |   |   |
|   |   |   | 0 = without                | 0   |                       |   |   |   |
|   |   | S | ACCESSORIES                |     | _                     |   |   |   |
|   |   |   | W = without                | S   |                       |   |   |   |

# **INSTALLATION DRAWING**





Tank mounting holes

www.ufihyd.com